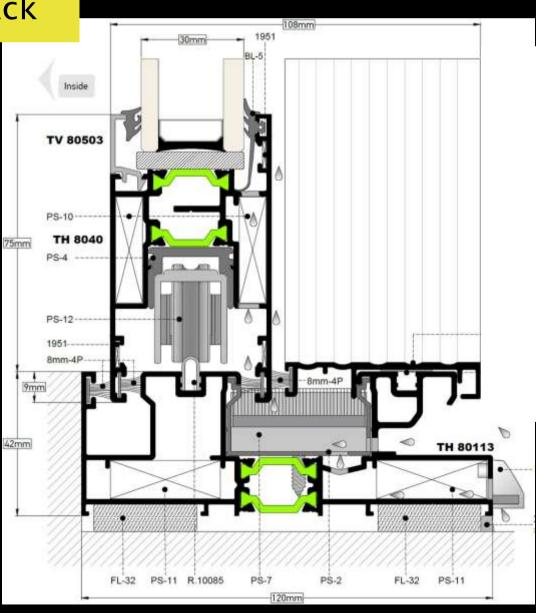

With a super slim interlock of just 25mm for maximum vision, excellent thermal performance, noise reduction, high security and weatherproofing.

**Designed for large spaces, single, double and triple track options** are available allowing for a variety of opening configurations.

## SPECIAL FEATURES

25mm super slim interlock.
250kg max sash weight.
2.5 x 2.7m max sash dimension.
Multiple configuration options.
Inline slider and lift and slide option. 2 systems in 1.
Rubber gaskets for better weathering.

#### Cross Section Triple Track

**Cross Section** 

Tel: 0161 672 7960 Email: trade@dreambifolds.co.uk

www.tradeatdream.co.uk