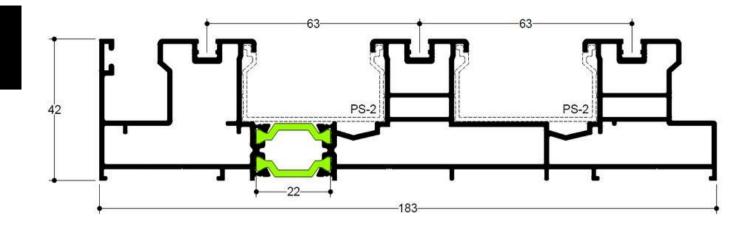

With a super slim interlock of just 25mm for maximum vision, excellent thermal performance, noise reduction, high security and weatherproofing.

**Designed for large spaces, single, double and triple track options** are available allowing for a variety of opening configurations.

## SPECIAL FEATURES

25mm super slim interlock.
250kg max sash weight.
2.5 x 2.7m max sash dimension.
Multiple configuration options.
Inline slider and lift and slide option. 2 systems in 1.
Rubber gaskets for better weathering.