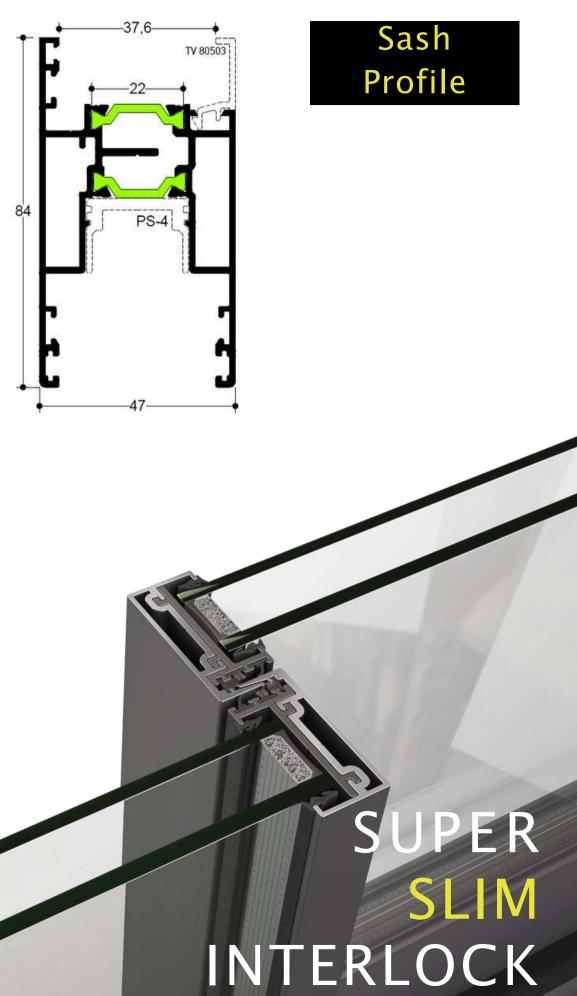

With a super slim interlock of just 25mm for maximum vision, excellent thermal performance, noise reduction, high security and weatherproofing.

**Designed for large spaces, single, double and triple track options** are available allowing for a variety of opening configurations.

#### **Design Features:**

Super slim 25mm interlock.

**Double and triple track option.** 

**Double and triple glazing options.** 

High security lock.

Smooth sliding operation.

Quick and easy to fabricate and install.

## SPECIAL FEATURES

25mm super slim interlock.
250kg max sash weight.
2.5 x 2.7m max sash dimension.
Multiple configuration options.
Inline slider and lift and slide option. 2 systems in 1.
Rubber gaskets for better weathering.