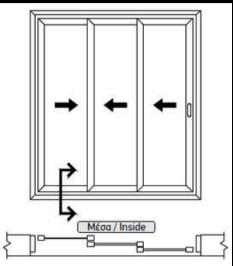

#### **Configurations**

The ESS47 Sliding Door system has a variety of opening configurations, depending on how many panes are chosen and which panes you would like sliding or fixed. There is a perfect solution for every project.