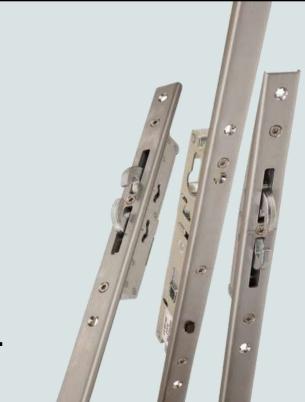

### **Hardware and Security**

The super slim ESS47 Sliding Door system comes with a range of sleek, complementary hardware. Available in a variety of colours.

Combined with a high-security multipoint locking system, keeping your property safe and secure.