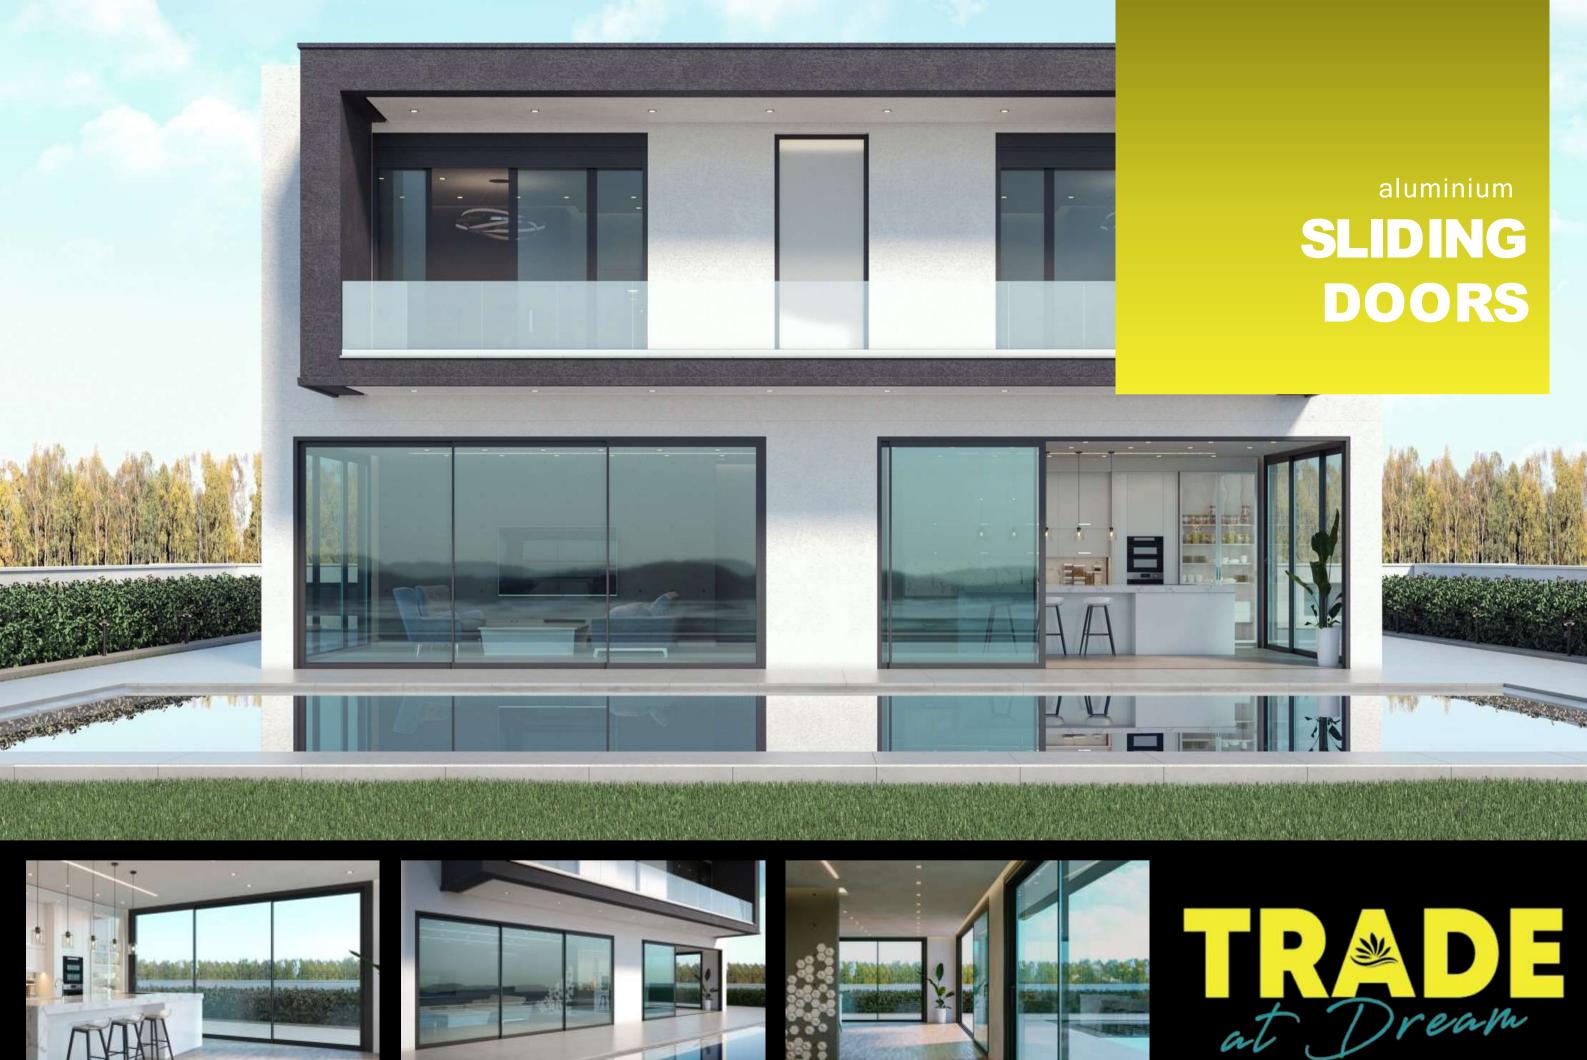

## ESS47 SLIDING DOORS

Aluminium sliding doors create a visually stunning addition to your home and can add huge value to the property.

Thermal performance and strong, super slim profile sections to minimise the visible framework and maximise the glass area, is key to the ESS47 Sliding Door's design.

EN **TESTED** FOR SAFETY QUALICOAT ASSURED POWDER COATED **ULTRA SLIM SIGHTLINES** 

**ESS47** Sliding Doors perfectly frame and enhance the outdoor view while creating a light, bright indoor space in your home. They effectively turn an entire wall into glass with the added freedom of accessibility and seamless connection between the indoors and outdoors.

With a super slim interlock of just 25mm for maximum vision, excellent thermal performance, noise reduction, high security and weatherproofing.

**Designed for large spaces, single, double and triple track options** are available allowing for a variety of opening configurations.