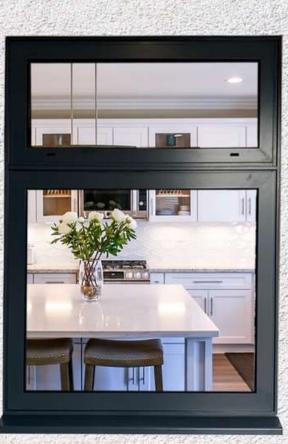

**Our Aluminium window** system features:

> Matching 73mm frame, allowing easy connection to the bifold system if needed.

> Flush frame and sash gives amazing sight-lines.

**Document L compliant** with all current regulations.

Choice of 5 frame and handle colours.

PAS 24 compliant.