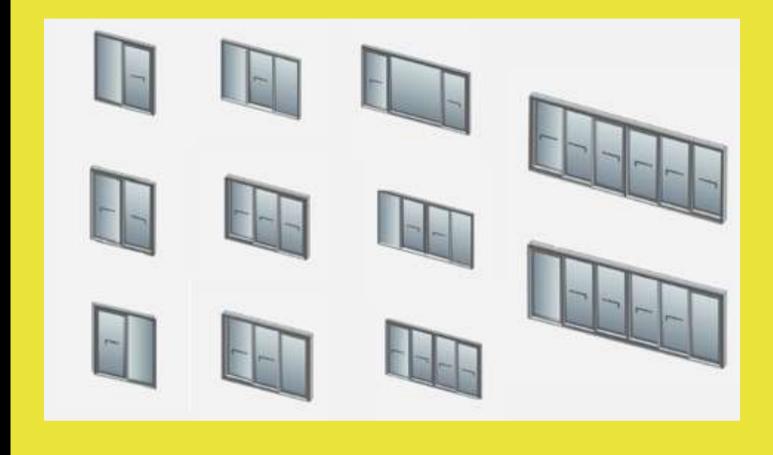

#### **Configurations**

The ESS47 Sliding Door system has a variety of opening configurations, depending on how many panes are chosen and which panes you would like sliding or fixed. There is a perfect solution for every project.

With a super slim interlock of just 25mm for maximum vision, excellent thermal performance, noise reduction, high security and weatherproofing.

**Designed for large spaces, single, double and triple track options** are available allowing for a variety of opening configurations.