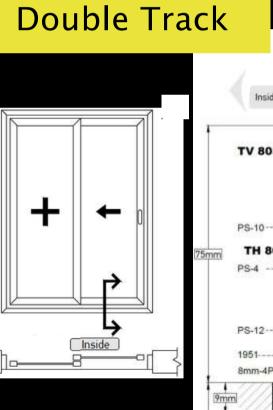

With a super slim interlock of just 25mm for maximum vision, excellent thermal performance, noise reduction, high security and weatherproofing.

**Designed for large spaces, single, double and triple track options** are available allowing for a variety of opening configurations.

#### **Configurations**

The ESS47 Sliding Door system has a variety of opening configurations, depending on how many panes are chosen and which panes you would like sliding or fixed. There is a perfect solution for every project.

#### Cross Section Triple Track

**Cross Section** 

Tel: 0161 672 7960 Email: trade@dreambifolds.co.uk

www.tradeatdream.co.uk