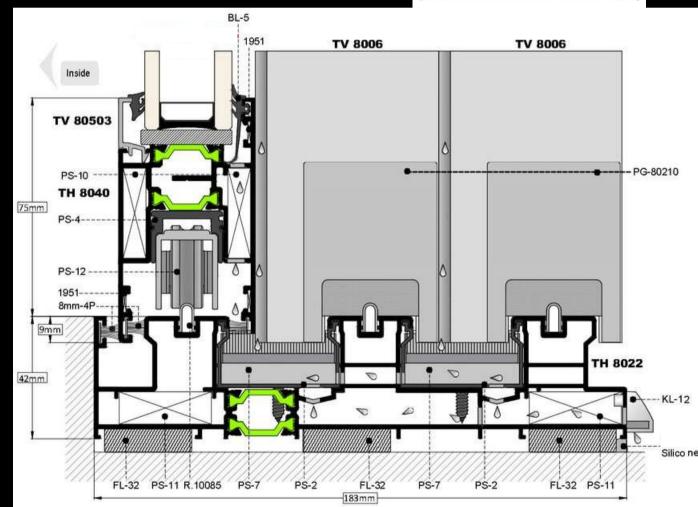

With a super slim interlock of just 25mm for maximum vision, excellent thermal performance, noise reduction, high security and weatherproofing.

**Designed for large spaces, single, double and triple track options** are available allowing for a variety of opening configurations.

## SPECIAL FEATURES

25mm super slim interlock.
250kg max sash weight.
2.5 x 2.7m max sash dimension.
Multiple configuration options.
Inline slider and lift and slide option. 2 systems in 1.
Rubber gaskets for better weathering.

#### Cross Section Triple Track

**Cross Section** 

Tel: 0161 672 7960 Email: trade@dreambifolds.co.uk

www.tradeatdream.co.uk