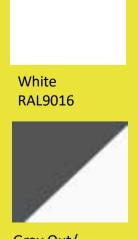

#### **Door Colours**

Our doors are available in three standard colours. plus two dual colour options.

For projects requiring bespoke coloured doors, any RAL colour can be available upon request.

Grey Out/ White in

Anthracite Grey RAL7016

Black out/ White in

RAL9005

**Bespoke RAL** colour