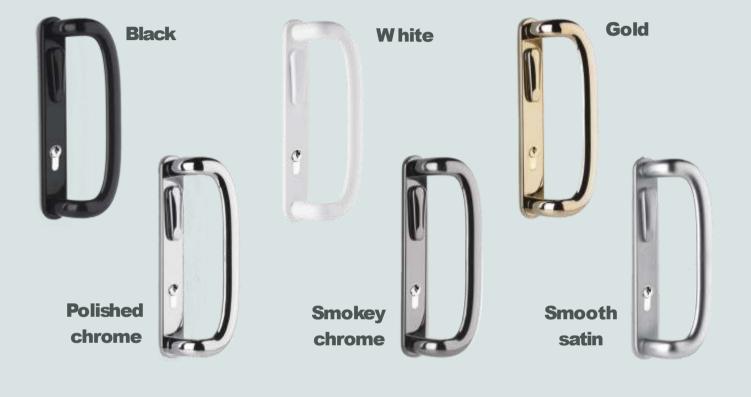

### **Hardware and Security**

The super slim ESS47 Sliding Door system comes with a range of sleek, complementary hardware. Available in a variety of colours.

Combined with a high-security multipoint locking system, keeping your property safe and secure.

Choice of 5 frame and handle colours.

PAS 24 compliant.