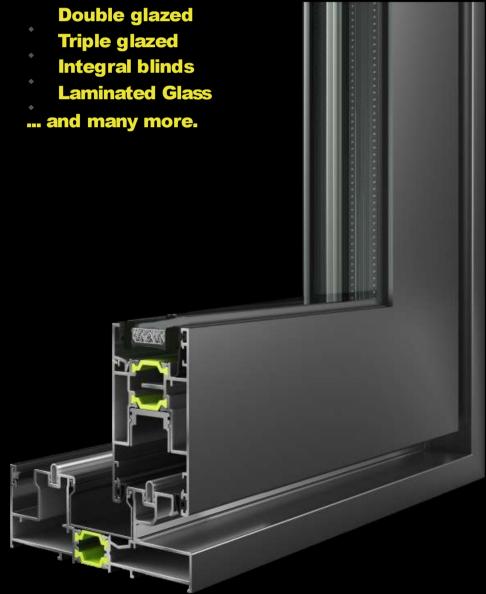

All our products can be finished in several glazing options to create a style to suit any property. Our sliding door range is available with the following glazing options:

> **Triple glazed** Integral blinds

#### **Design Features:**

Super slim 25mm interlock.

**Double and triple track option.** 

**Double and triple glazing options.** 

High security lock.

Smooth sliding operation.

Quick and easy to fabricate and install.

## SPECIAL FEATURES

25mm super slim interlock.
250kg max sash weight.
2.5 x 2.7m max sash dimension.
Multiple configuration options.
Inline slider and lift and slide option. 2 systems in 1.
Rubber gaskets for better weathering.