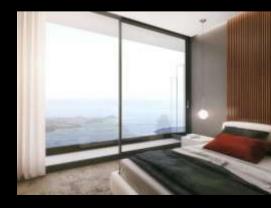

## ESS47 SLIDING DOORS

Aluminium sliding doors create a visually stunning addition to your home and can add huge value to the property.

Thermal performance and strong, super slim profile sections to minimise the visible framework and maximise the glass area, is key to the ESS47 Sliding Door's design.

EN **TESTED** FOR SAFETY QUALICOAT ASSURED POWDER COATED **ULTRA SLIM SIGHTLINES** 

**ESS47** Sliding Doors perfectly frame and enhance the outdoor view while creating a light, bright indoor space in your home. They effectively turn an entire wall into glass with the added freedom of accessibility and seamless connection between the indoors and outdoors.

With a super slim interlock of just 25mm for maximum vision, excellent thermal performance, noise reduction, high security and weatherproofing.

**Designed for large spaces, single, double and triple track options** are available allowing for a variety of opening configurations.