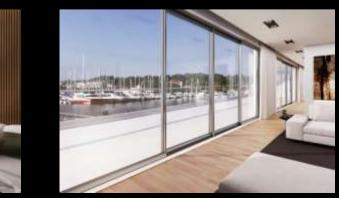

## ESS47 SLIDING DOORS

Aluminium sliding doors create a visually stunning addition to your home and can add huge value to the property.

Thermal performance and strong, super slim profile sections to minimise the visible framework and maximise the glass area, is key to the ESS47 Sliding Door's design.

EN **TESTED** FOR SAFETY QUALICOAT ASSURED POWDER COATED **ULTRA SLIM SIGHTLINES** 

**ESS47** Sliding Doors perfectly frame and enhance the outdoor view while creating a light, bright indoor space in your home. They effectively turn an entire wall into glass with the added freedom of accessibility and seamless connection between the indoors and outdoors.

With a super slim interlock of just 25mm for maximum vision, excellent thermal performance, noise reduction, high security and weatherproofing.

**Designed for large spaces, single, double and triple track options** are available allowing for a variety of opening configurations.