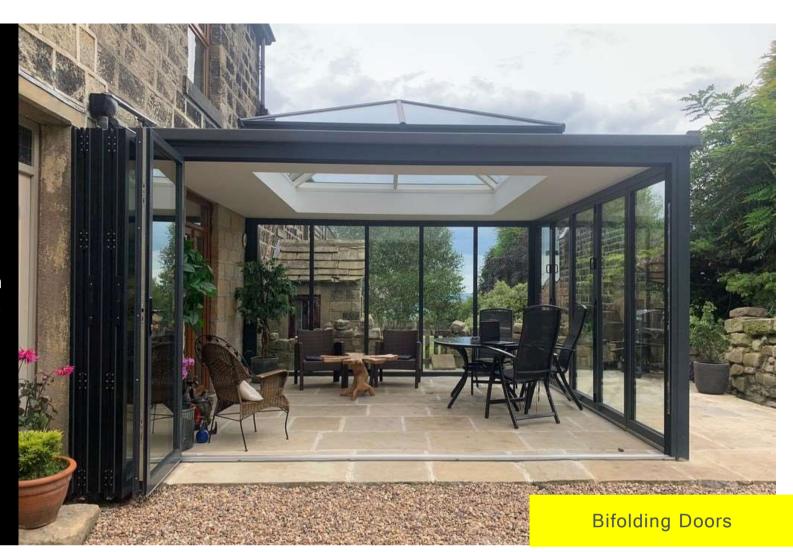

- Windows
- **Bifold Doors**
- French Doors
- Single Doors

Aluminium French Doors - Heritage Style