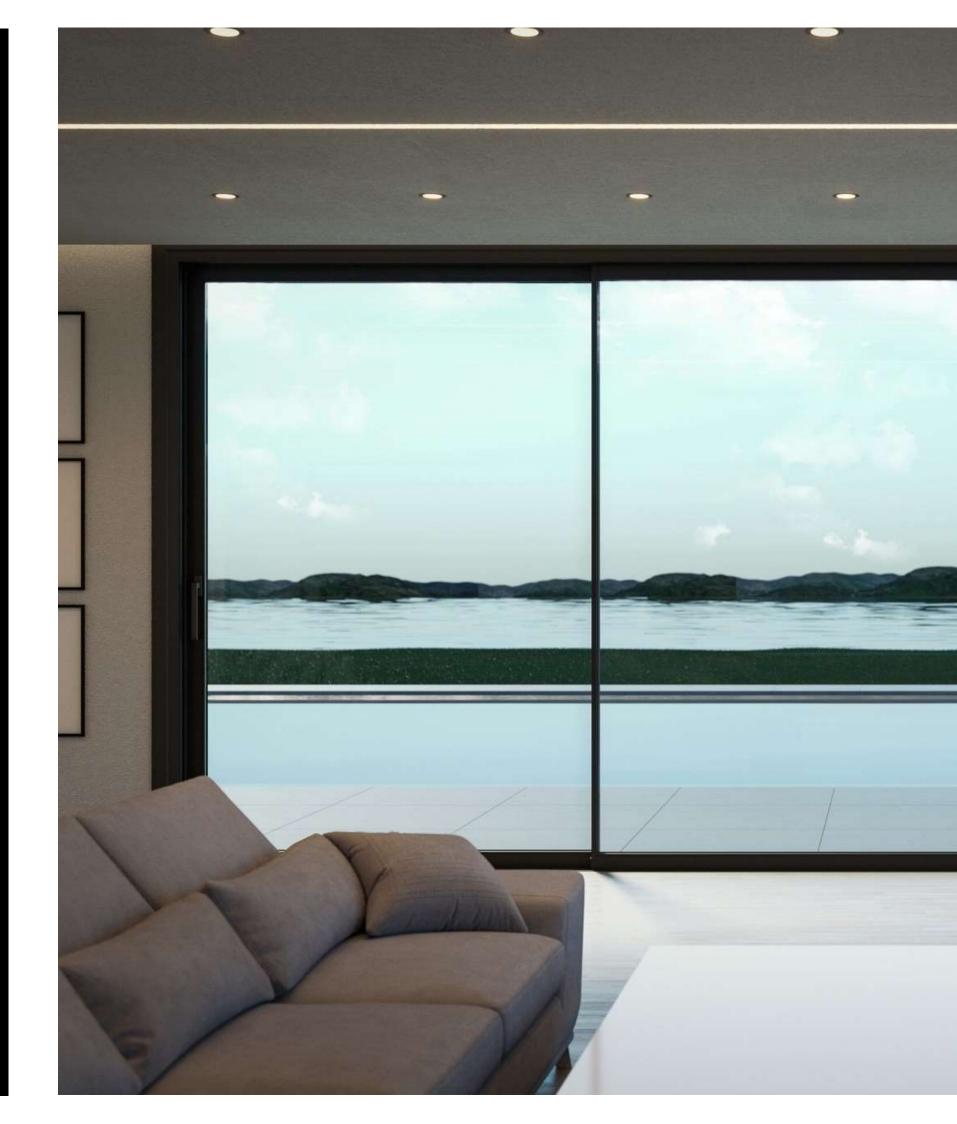

EN **TESTED** FOR SAFETY QUALICOAT ASSURED POWDER COATED **ULTRA SLIM SIGHTLINES** 

**ESS47** Sliding Doors perfectly frame and enhance the outdoor view while creating a light, bright indoor space in your home. They effectively turn an entire wall into glass with the added freedom of accessibility and seamless connection between the indoors and outdoors.

With a super slim interlock of just 25mm for maximum vision, excellent thermal performance, noise reduction, high security and weatherproofing.

**Designed for large spaces, single, double and triple track options** are available allowing for a variety of opening configurations.